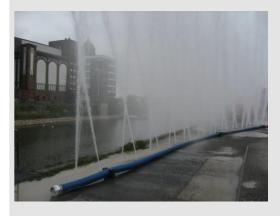

Nozzle Hose with Jet Nozzles in Action

Doc Ref: DDS137

## **GENERAL DESCRIPTION**

The Delta **Nozzle Hose** is a unique product designed for the quick encapsulation of active fires or areas of risk efficiently and safely minimising the danger of fire spread and ensuring maximum heat, flame, spark and noxious gas protection for firefighters. This product is effectively based on the Hydroshield concept but takes the idea several stages further creating a solid wall of water up to 20 metres high that can be extended almost indefinitely via interconnecting 20 metre lengths of heat and chemical resistant type 3 hose. The potential applications of the Nozzle Hose are almost limitless. Whether as a temporary protection for major events, fighting forest fires and waste dumps, suppression of vapours and absorption of suspended gasses, cooling and wetting down of structures or vehicles or as a heat shield for firefighter protection the Nozzle Hose provides major extinguishing capacity independent of personnel taking firefighters out of high risk areas and freeing them up to concentrate on the job in hand. Up to eight nozzle variants can be easily interchanged to achieve either powerful jets or fine mists of water. Compatible with any foam concentrates or wetting agents the Nozzle Hose is set to become a staple, invaluable piece of equipment for Fire Services, Marine & Industrial users.